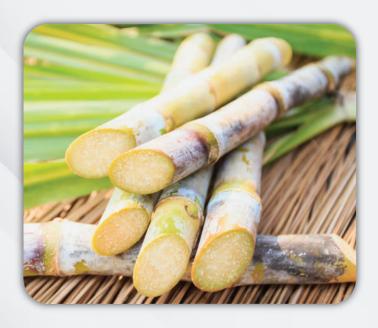

## **JAGGERY, HONEY, SUGARCANE & FOXNUTS**

We Are Here To Export Jaggery, Honey, Sugarcane & Foxnuts Across The World At A Competitive Price With Proper Packaging According To Customer's Needs

**JAGGERY** 

HONEY

**FOXNUTS** 