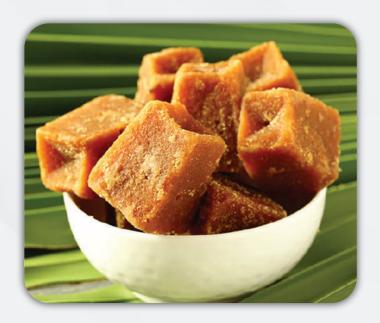

## **JAGGERY, HONEY, SUGARCANE & FOXNUTS**

We Are Here To Export Jaggery, Honey, Sugarcane & Foxnuts Across The World At A Competitive Price With Proper Packaging According To Customer's Needs

**JAGGERY** 